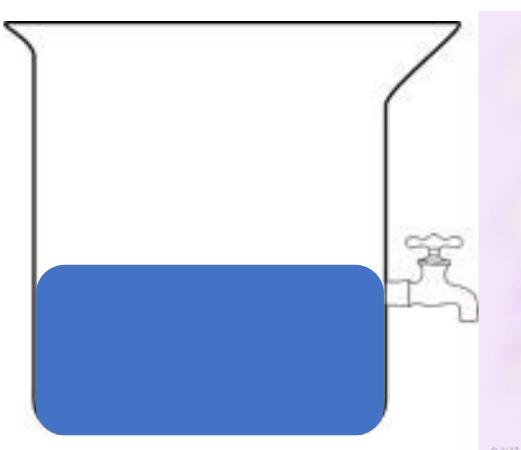

## My stress beaker

How I respond to things happening around me

# My stress beaker – how can I release the stress?