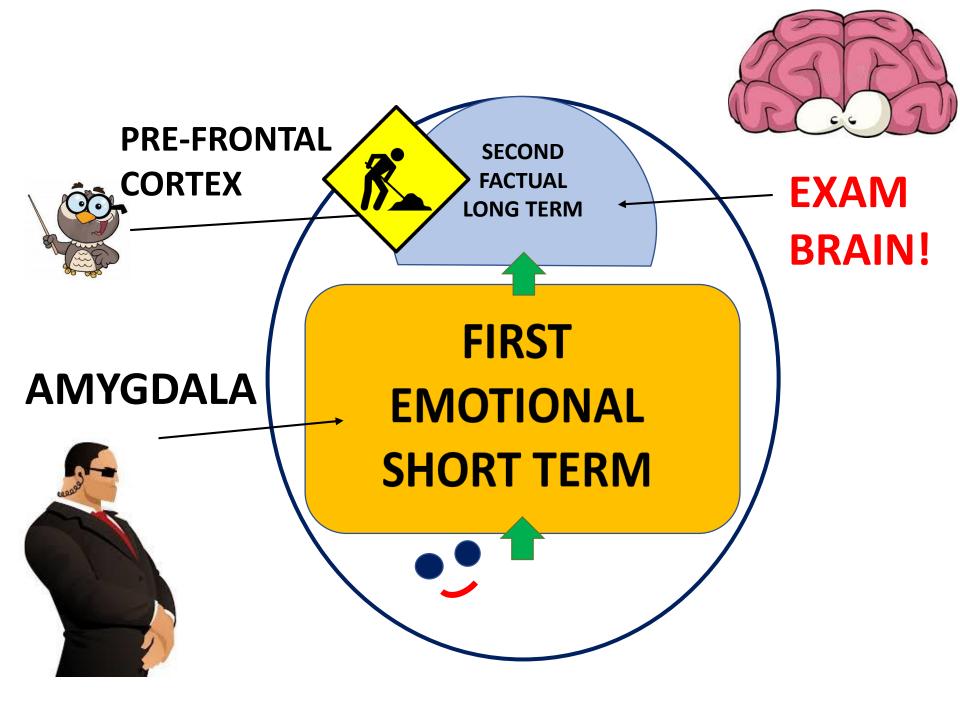

#### What does stress look like?

**BEHAVIOUR** 

#### How stress affects the body