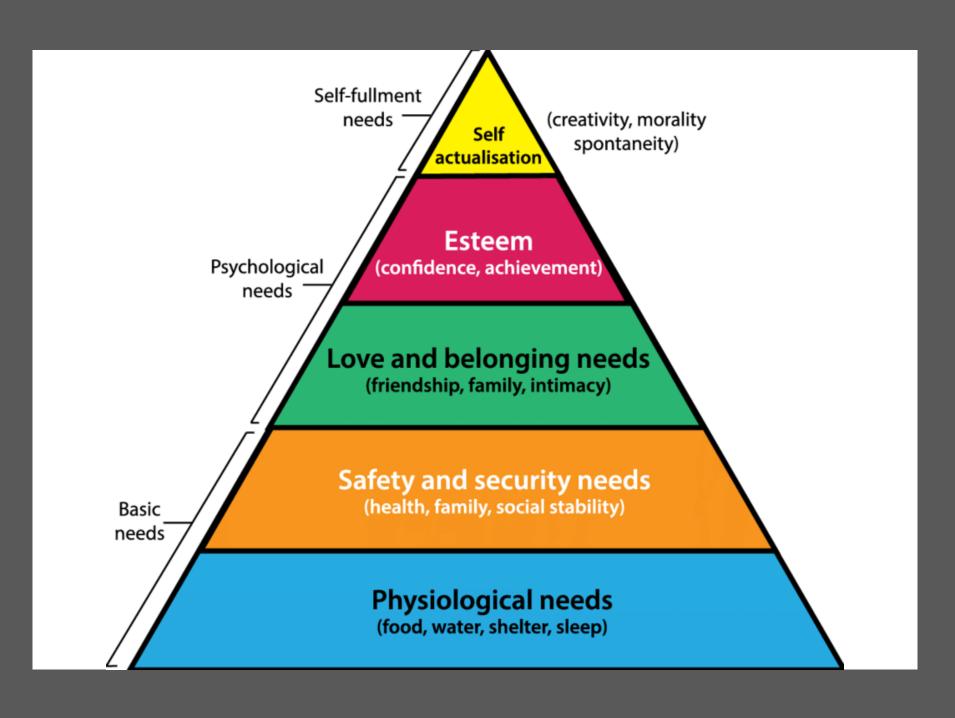

Foundations for good mental health (less stress)

Sleep well

#### **Exercise well**

Take time out

**Get organised** 

**Have fun** 

Pay attention only to what you need