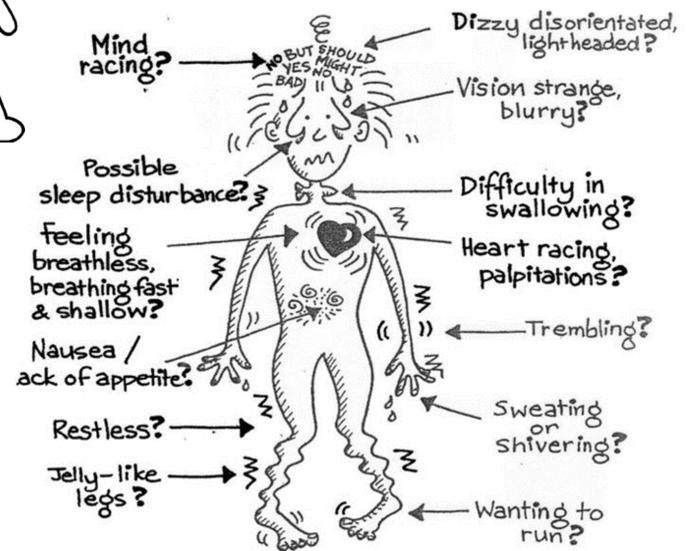

# DEALING WITH EXAM STRESS



#### Agree/disagree?



# Session outcomes



Recognise what exam stress is and where it comes from



Understand why we get exam stress



Develop awareness of your own unique stress response



Learn strategies to manage stress



https://www.youtube.com/watch?v=fVkSnPz5JO0

#### What does stress look like?







**BEHAVIOUR** 

## My stress beaker



How I respond to things happening around me





























#### How stress affects the body



## Change your body's response



#### https://youtu.be/u9Q8D6n-3qw



# Mindfulness





# CHANGING BEHAVIOURS

Calm
Revise
Pass exams

Just start!

- Do what is needed
- 10-minute rule
- 5-4-3-2-1
- Control the Controllable
   "Not my monkeys"



# Visualisation trigger





# The importance of sleep



https://www.youtube.com/watch?v=XbK7zFuSmLw

#### The Importance of Sleep

#### A lack of sleep affects our:

- decision-making skills
- memory
- thinking
- ability to recall information
- concentration
- alertness
- ability to respond helpfully
- reaction times
- tolerance of others





Foundations for good mental health (less stress)



Sleep well





#### **Exercise well**



Take time out



**Get organised** 



**Have fun** 

Pay attention only to what you need











# My s